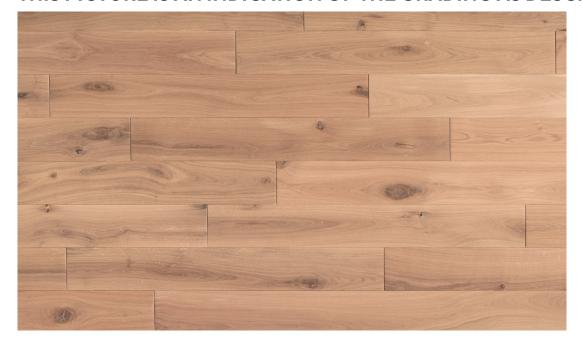

# VIENNA 150 Rustic AB+

# **GRADING DESCRIPTION**

Texture Slightly brushed Grading Very rustic Colour variation Medium

Knots

Sound knots  $\emptyset \le 50$ mm
Unsound knots  $\emptyset \le 30$ mm
Bark Not allowed
Sapwood Max 1/3 of plank

End crack Length max. of 5 cm; width 1 mm Surface crack Width 1 mm, no limit in length

Insect hole Not allowed
Decay Not allowed
Blue/yellow stain Not allowed
Sound heart Allowed
Machine marks Not allowed

### THIS PICTURE IS AN INDICATION OF THE GRADING AS DESCRIBED